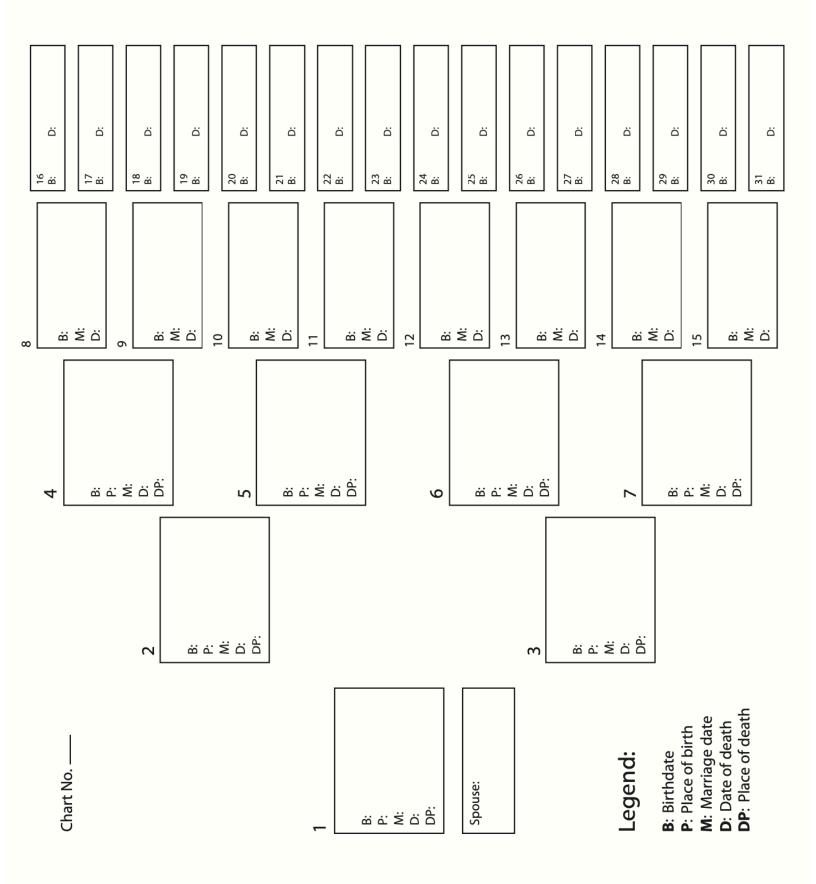

Please complete ancestor chart on the following page tracing the lineage from the First Family to you. If you need to go back more than five generations, please include an additional ancestor chart. Please include any supporting documentation.